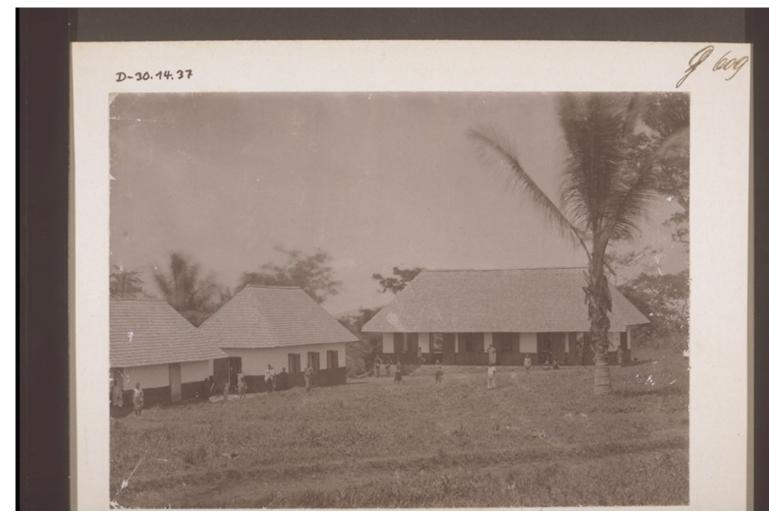

"Schulgebäude in Abetifi. "

| Title:           | "Schulgebäude in Abetifi. "                                                                                                                                                                                                                                                                                                                                                                                                                                                                                                                                                                                                  |
|------------------|------------------------------------------------------------------------------------------------------------------------------------------------------------------------------------------------------------------------------------------------------------------------------------------------------------------------------------------------------------------------------------------------------------------------------------------------------------------------------------------------------------------------------------------------------------------------------------------------------------------------------|
| Alternate title: | School buildings in Abetifi.                                                                                                                                                                                                                                                                                                                                                                                                                                                                                                                                                                                                 |
| Ref. number:     | D-30.14.037                                                                                                                                                                                                                                                                                                                                                                                                                                                                                                                                                                                                                  |
| Creator:         | Ramseyer, Friedrich August Louis (Mr)                                                                                                                                                                                                                                                                                                                                                                                                                                                                                                                                                                                        |
| Date:            | Date late: 31.12.1896<br>Proper date: 01.01.1888-31.12.1896                                                                                                                                                                                                                                                                                                                                                                                                                                                                                                                                                                  |
| Subject:         | <ul> <li>[Individuals]: Ramseyer, Friedrich August Louis (Mr)</li> <li>[Photographers / Photo Studios]: Ramseyer, Friedrich August Louis (Mr)</li> <li>[Themes]: religion and philosophy (general): Christianity: mission school</li> <li>[Themes]: education: schools: pupil m</li> <li>[Themes]: architecture and settlement: architectural detail: roof: shingled roof</li> <li>[Archives catalogue]: Images: D: D-30: Gold Coast. Twi District. Abetifi. Main mission station. 14.a. Mission station, mission house and church, b. Mission, people, c. Schools and pupils, d. Sewing classes, e. Non-mission.</li> </ul> |