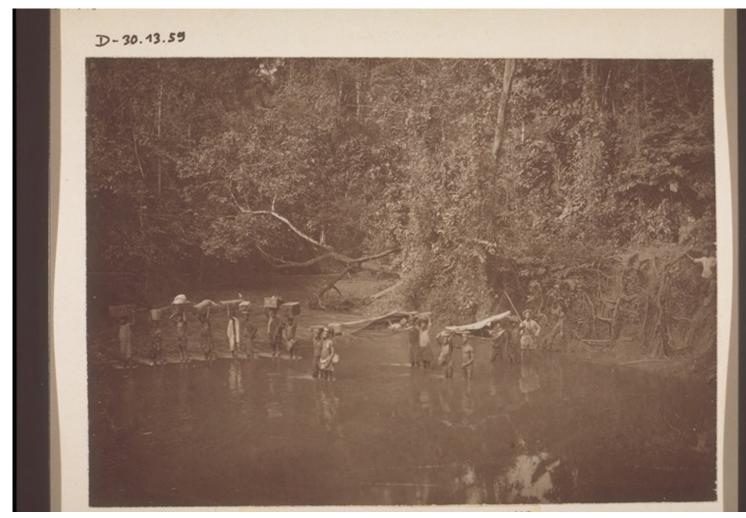

"Ueberschreiten des Prah. "

| Title:           | "Ueberschreiten des Prah. "                                                                                                                                                                                                                                                                                                                                                                                                                                                                                                 |
|------------------|-----------------------------------------------------------------------------------------------------------------------------------------------------------------------------------------------------------------------------------------------------------------------------------------------------------------------------------------------------------------------------------------------------------------------------------------------------------------------------------------------------------------------------|
| Alternate title: | Crossing the River Prah.                                                                                                                                                                                                                                                                                                                                                                                                                                                                                                    |
| Ref. number:     | D-30.13.059                                                                                                                                                                                                                                                                                                                                                                                                                                                                                                                 |
| Creator:         | Schultze, Max Otto (Mr)                                                                                                                                                                                                                                                                                                                                                                                                                                                                                                     |
| Date:            | Date late: 31.12.1904<br>Proper date: 01.01.1900-31.12.1904                                                                                                                                                                                                                                                                                                                                                                                                                                                                 |
| Subject:         | <pre>[Individuals]: Schultze, Max Otto (Mr)<br/>[Individuals]: Smith, Pearsal (Mr)<br/>[Photographers / Photo Studios]: Schultze, Max Otto (Mr)<br/>[Geography]: Africa {continent}: Ghana {modern state}: Ghana {modern<br/>regions}: Eastern Region {modern region}: Prah (river) {other geogr<br/>names}<br/>[Themes]: religion and philosophy (general): Christianity: Bible colporteur m<br/>[Themes]: travel and transport: travel and transport - general: carrier m<br/>[Themes]: environment: botany: forest</pre> |

|                  | [Themes]: architecture and settlement: furnishings: hammock<br>[Themes]: travel and transport: travel and transport - general: luggage<br>[Themes]: religion and philosophy (general): Christianity: missionary m<br>[Themes]: environment: physical environment: river: river crossing<br>[Archives catalogue]: Images: D: D-30: Gold Coast. Twi District. Begoro,<br>Kyebi. 13.a. Begoro: mission station and personnel, b. Begoro: schools and<br>schoolchildren, c. Begoro: non-Mission, d. Kyebi: mission, e. Kyebi<br>outstations, f. Akyem Abuakwa non-mission themes. |
|------------------|-------------------------------------------------------------------------------------------------------------------------------------------------------------------------------------------------------------------------------------------------------------------------------------------------------------------------------------------------------------------------------------------------------------------------------------------------------------------------------------------------------------------------------------------------------------------------------|
| Туре:            | Still Image                                                                                                                                                                                                                                                                                                                                                                                                                                                                                                                                                                   |
| Format:          | [Format]: 11cm x 15.4cm<br>[Condition]: medium<br>[Type of support]: cardboard<br>[Process]: b/w positive, paper print, collodion                                                                                                                                                                                                                                                                                                                                                                                                                                             |
| Relation:        | Group: D-30.13.059 Same images: QD-32.032.0176                                                                                                                                                                                                                                                                                                                                                                                                                                                                                                                                |
| Ordering:        | Please contact us by email info@bmarchives.org                                                                                                                                                                                                                                                                                                                                                                                                                                                                                                                                |
| Contact details: | Basel Mission Archives/ mission 21, Missionstrasse 21, 4003 Basel, tel. (+41<br>61 260 2232), fax: (+41 61 260 2268), info@bmarchives.org                                                                                                                                                                                                                                                                                                                                                                                                                                     |
| Rights:          | All the images (photographic and non- photographic) made available in this collection are the property of the Basel Mission / mission 21. The Basel Mission claims copyright on the images in their possession and requires those - both individuals and organisations - publishing any of the images, to pay a users fee.                                                                                                                                                                                                                                                    |