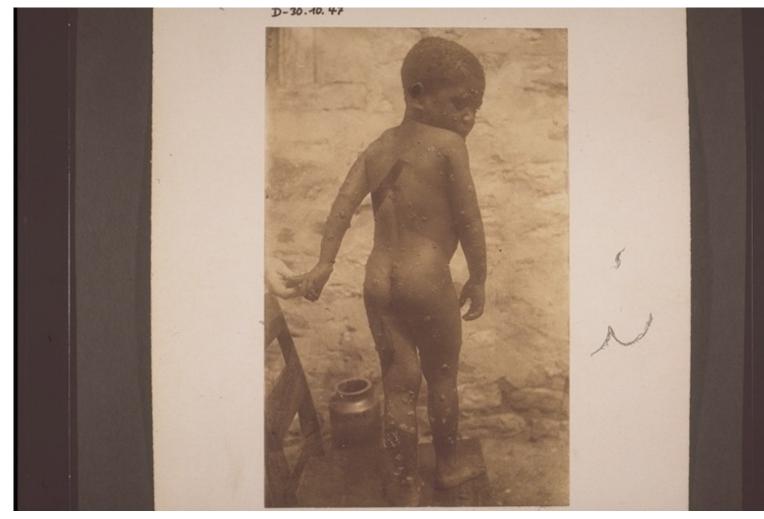

"Kind mit Aussatz. "

| Title:           | "Kind mit Aussatz. "                                                                                                                                                                                                                                                                                                                                                                                                                                                                                                   |
|------------------|------------------------------------------------------------------------------------------------------------------------------------------------------------------------------------------------------------------------------------------------------------------------------------------------------------------------------------------------------------------------------------------------------------------------------------------------------------------------------------------------------------------------|
| Alternate title: | Child with leprosy.                                                                                                                                                                                                                                                                                                                                                                                                                                                                                                    |
| Ref. number:     | D-30.10.047                                                                                                                                                                                                                                                                                                                                                                                                                                                                                                            |
| Creator:         | Fisch, Rudolf (Mr)                                                                                                                                                                                                                                                                                                                                                                                                                                                                                                     |
| Date:            | Date late: 31.12.1911<br>Proper date: 01.01.1885-31.12.1911<br>Acquisition year: 1914                                                                                                                                                                                                                                                                                                                                                                                                                                  |
| Subject:         | <pre>[Individuals]: Fisch, Rudolf (Mr)<br/>[Photographers / Photo Studios]: Fisch, Rudolf (Mr)<br/>[Geography]: Africa {continent}: Ghana {modern state}: Ghana {traditional<br/>states}: Akwapim {traditional state}: Aburi {place}<br/>[Themes]: social structure and socialization: gender - age and kinship: child<br/>[Themes]: health care: sickness and handicap: leprosy<br/>[Themes]: formal description: medical image<br/>[Themes]: religion and philosophy (general): Christianity: mission hospital</pre> |

|                  | [Themes]: anthropology of the body: anthropology of the body - general: skin                                                                                                                                                                                                                                               |
|------------------|----------------------------------------------------------------------------------------------------------------------------------------------------------------------------------------------------------------------------------------------------------------------------------------------------------------------------|
|                  | [Themes]: social structure and socialization: gender - age and kinship: man:<br>portrait from rear m<br>[Archives catalogue]: Images: D: D-30: Gold Coast. Twi District. Aburi.<br>Medical mission. 10.a. Sanatorium and garden b. Personnel of the<br>Sanatorium, c. Patients.                                            |
| Туре:            | Still Image                                                                                                                                                                                                                                                                                                                |
| Format:          | [Format]: 13.9cm x 8.8cm<br>[Condition]: medium<br>[Type of support]: cardboard<br>[Process]: b/w positive, paper print, gelatin-silver                                                                                                                                                                                    |
| Relation:        | Group: D-30.10.047 Same images: D-30.54.017, QD-32.008.9037                                                                                                                                                                                                                                                                |
| Ordering:        | Please contact us by email info@bmarchives.org                                                                                                                                                                                                                                                                             |
| Contact details: | Basel Mission Archives/ mission 21, Missionstrasse 21, 4003 Basel, tel. (+41<br>61 260 2232), fax: (+41 61 260 2268), info@bmarchives.org                                                                                                                                                                                  |
| Rights:          | All the images (photographic and non- photographic) made available in this collection are the property of the Basel Mission / mission 21. The Basel Mission claims copyright on the images in their possession and requires those - both individuals and organisations - publishing any of the images, to pay a users fee. |