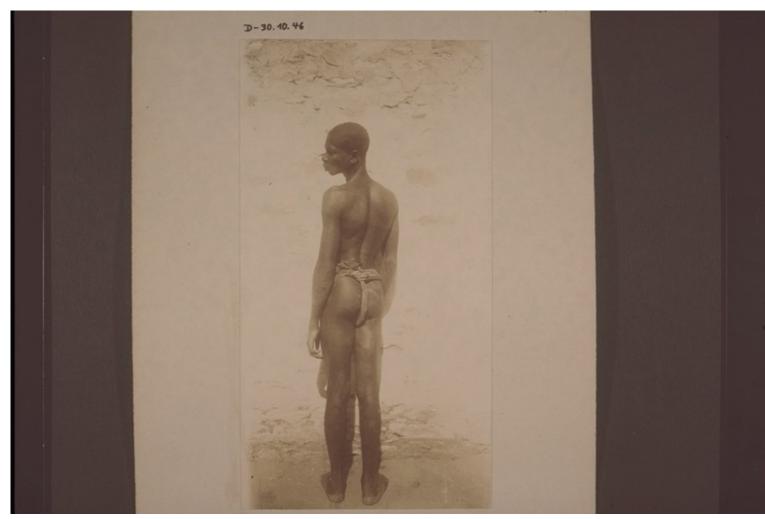

## **Basel Mission Archives**

"Mann mit kranker Hinterseite. "

Title: "Mann mit kranker Hinterseite."

Alternate title: Man with infected rear.

**Ref. number:** D-30.10.046

**Creator:** Fisch, Rudolf (Mr)

**Date:** Date late: 31.12.1911

Proper date: 01.01.1885-31.12.1911

Acquisition year: 1914

**Subject:** [Individuals]: Fisch, Rudolf (Mr)

[Photographers / Photo Studios]: Fisch, Rudolf (Mr)

[Geography]: Africa {continent}: Ghana {modern state}: Ghana {traditional

states}: Akwapim {traditional state}: Aburi {place}

[Themes]: formal description: medical image

[Themes]: religion and philosophy (general): Christianity: mission hospital [Themes]: social structure and socialization: gender - age and kinship: man:

portrait from rear m