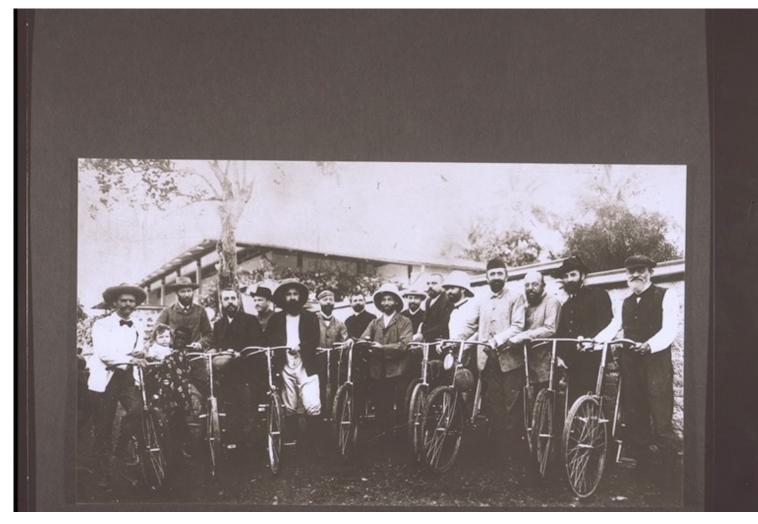

"Aufbruch der Missionare von der Generalkonferenz. "

| Title:           | "Aufbruch der Missionare von der Generalkonferenz. "                                                                                                                                                                                                                                                                                                                                                                                                                                                                         |
|------------------|------------------------------------------------------------------------------------------------------------------------------------------------------------------------------------------------------------------------------------------------------------------------------------------------------------------------------------------------------------------------------------------------------------------------------------------------------------------------------------------------------------------------------|
| Alternate title: | The missionaries leaving the General Conference.                                                                                                                                                                                                                                                                                                                                                                                                                                                                             |
| Ref. number:     | D-30.09.023                                                                                                                                                                                                                                                                                                                                                                                                                                                                                                                  |
| Creator:         | Fisch, Rudolf (Mr)                                                                                                                                                                                                                                                                                                                                                                                                                                                                                                           |
| Date:            | Date late: 31.12.1906<br>Proper date: 01.01.1893-31.12.1906<br>Acquisition year: 1906                                                                                                                                                                                                                                                                                                                                                                                                                                        |
| Subject:         | <pre>[Individuals]: Fisch, Rudolf (Mr)<br/>[Photographers / Photo Studios]: Fisch, Rudolf (Mr)<br/>[Geography]: Africa {continent}: Ghana {modern state}: Ghana {traditional<br/>states}: Akwapim {traditional state}: Aburi {place}<br/>[Themes]: travel and transport: means and types of transport: bicycle<br/>[Themes]: social structure and socialization: gender - age and kinship: child<br/>[Themes]: communication: conference<br/>[Themes]: travel and transport: travel and transport - general: departure</pre> |

|                  | <ul> <li>[Themes]: communication: group</li> <li>[Themes]: social structure and socialization: gender - age and kinship: man: men's wear</li> <li>[Themes]: religion and philosophy (general): Christianity: missionary m</li> <li>[Archives catalogue]: Images: D: D-30: Gold Coast. Twi District. Aburi and outstations, omitting medical missions. 9.a. Mission house - church and graveyard, b. Missionaries, people participating in conferences etc., c. Girls' boarding school, school, pupils, confirmation candidates, d.</li> </ul> |
|------------------|-----------------------------------------------------------------------------------------------------------------------------------------------------------------------------------------------------------------------------------------------------------------------------------------------------------------------------------------------------------------------------------------------------------------------------------------------------------------------------------------------------------------------------------------------|
| Туре:            | Still Image                                                                                                                                                                                                                                                                                                                                                                                                                                                                                                                                   |
| Format:          | [Condition]: good<br>[Type of support]: [leerl] W 1201<br>[Process]: b/w positive, paper print, gelatin-silver, modern print                                                                                                                                                                                                                                                                                                                                                                                                                  |
| Relation:        | Group: D-30.09.023 Same images: D-30.09.065, D-30.09.066                                                                                                                                                                                                                                                                                                                                                                                                                                                                                      |
| Ordering:        | Please contact us by email info@bmarchives.org                                                                                                                                                                                                                                                                                                                                                                                                                                                                                                |
| Contact details: | Basel Mission Archives/ mission 21, Missionstrasse 21, 4003 Basel, tel. (+41<br>61 260 2232), fax: (+41 61 260 2268), info@bmarchives.org                                                                                                                                                                                                                                                                                                                                                                                                     |
| Rights:          | All the images (photographic and non- photographic) made available in this collection are the property of the Basel Mission / mission 21. The Basel Mission claims copyright on the images in their possession and requires those - both individuals and organisations - publishing any of the images, to pay a users fee.                                                                                                                                                                                                                    |