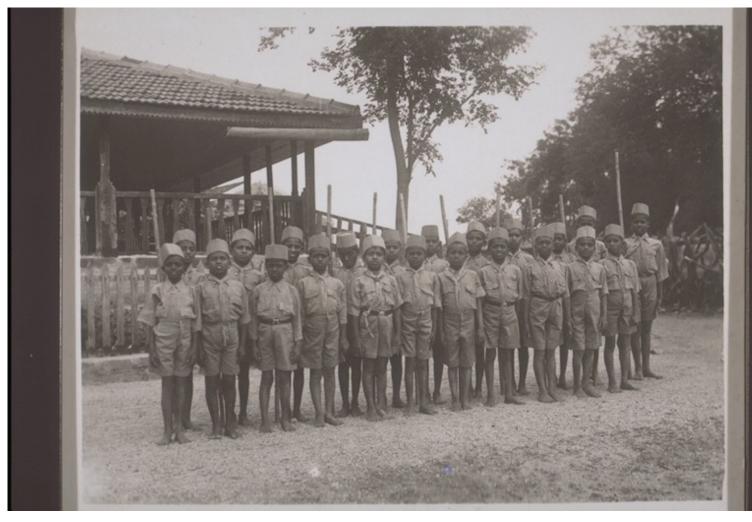

## **Basel Mission Archives**

"Pfadpfinder in Bettigeri."

**Title:** "Pfadpfinder in Bettigeri."

Alternate title: Scouts in Bettigeri.

**Ref. number:** C-30.91.085

**Creator:** Schuler, Christian Albert (Mr)

**Date:** Date late: 07.03.1937

Proper date: 01.02.1932-07.03.1937

Acquisition year: 1934

**Subject:** [Individuals]: Schuler, Christian Albert (Mr)

[Photographers / Photo Studios]: Schuler, Christian Albert (Mr)

[Geography]: Asia {continent}: India {modern state}: Karnataka {region}:

Gadag Betgeri {place}

[Themes]: communication: association

[Themes]: social structure and socialization: gender - age and kinship: child:

boy

[Themes]: social structure and socialization: gender - age and kinship: child:

## **Basel Mission Archives**

boys' wear

[Themes]: communication: group

[Themes]: architecture and settlement: types of buildings: house

[Themes]: architecture and settlement: architectural detail: roof: tiled roof

[Themes]: anthropology of the body: clothing: uniform

[Themes]: architecture and settlement: architectural detail: veranda

[Archives catalogue]: Images: C: C-30: India. IV. Mission. 1) Buildings, 2)

Missionaries, 3) missionaries travelling, 4. Medical missions.