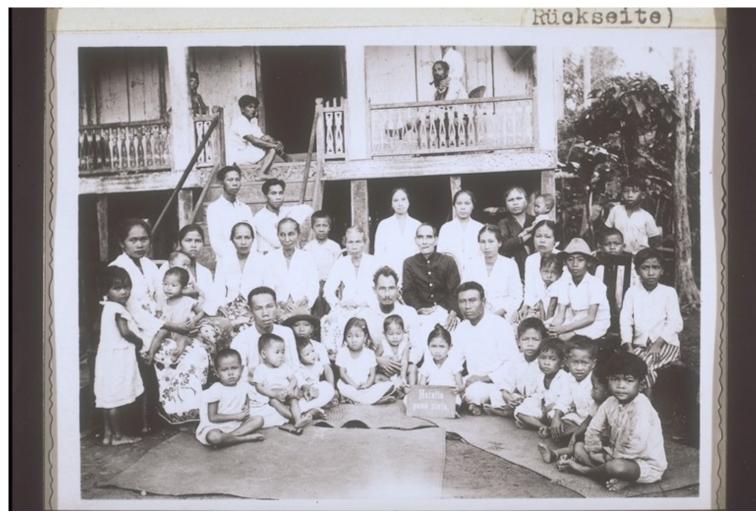

"Ein Teil der Verwandtschaft des alten Dorfhauptes von Dadahup (Erklrg cf. Rückseite [=annotations]). "

| Title:           | "Ein Teil der Verwandtschaft des alten Dorfhauptes von Dadahup (Erklrg cf. Rückseite [=annotations]). "                                                                                                                                                                                                                   |
|------------------|---------------------------------------------------------------------------------------------------------------------------------------------------------------------------------------------------------------------------------------------------------------------------------------------------------------------------|
| Alternate title: | Some of the relatives of the old village chief of Dadahup (see explanation on rear of picture [=annotations]).                                                                                                                                                                                                            |
| Ref. number:     | B-30.64.028                                                                                                                                                                                                                                                                                                               |
| Creator:         | Zimmer, Woldemar (Mr)                                                                                                                                                                                                                                                                                                     |
| Date:            | Date late: 31.12.1938<br>Proper date: 01.01.1924-31.12.1938                                                                                                                                                                                                                                                               |
| Subject:         | <pre>[Individuals]: Zimmer, Woldemar (Mr)<br/>[Photographers / Photo Studios]: Zimmer, Woldemar (Mr)<br/>[Geography]: Dajak {people}<br/>[Geography]: Asia {continent}: Indonesia {modern state}: Kalimantan<br/>{region}: Dadahup {place}<br/>[Themes]: architecture and settlement: furnishings: furniture: chair</pre> |