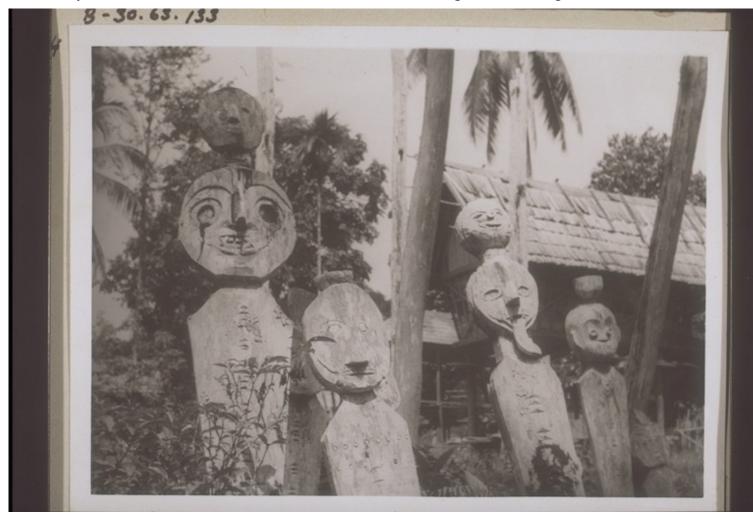

"Ein Tadjahan aus der Nähe ein Ort, wo die Verbrüderung der Ahnen gefeiert wird. "

| Title:           | "Ein Tadjahan aus der Nähe ein Ort, wo die Verbrüderung der Ahnen gefeiert<br>wird. "                                                                                                                                                                                                                                                                                      |
|------------------|----------------------------------------------------------------------------------------------------------------------------------------------------------------------------------------------------------------------------------------------------------------------------------------------------------------------------------------------------------------------------|
| Alternate title: | A close-up view of a Tadjahan, a place where close contact with the ancestors is celebrated.                                                                                                                                                                                                                                                                               |
| Ref. number:     | B-30.63.133                                                                                                                                                                                                                                                                                                                                                                |
| Creator:         | Göttin, Johann Wilhelm (Mr)                                                                                                                                                                                                                                                                                                                                                |
| Date:            | Date late: 31.12.1940<br>Proper date: 01.01.1928-31.12.1940                                                                                                                                                                                                                                                                                                                |
| Subject:         | [Individuals]: Göttin, Johann Wilhelm (Mr)<br>[Photographers / Photo Studios]: Göttin, Johann Wilhelm (Mr)<br>[Geography]: Asia {continent}: Indonesia {modern state}: Kalimantan<br>{region}<br>[Themes]: religion and philosophy (general): ancestor worship<br>[Themes]: music - art and literature: art: person - representation of:<br>anthropomorphic representation |

|                  | <ul> <li>[Themes]: architecture and settlement: types of buildings: house</li> <li>[Themes]: architecture and settlement: types of buildings: pilework</li> <li>[Themes]: religion and philosophy (phenomena): sacral objects and symbols: sacral object</li> <li>[Themes]: architecture and settlement: architectural space: sacral place</li> <li>[Themes]: music - art and literature: art: statue</li> <li>[Themes]: music - art and literature: art: wood carving</li> <li>[Themes]: religion and philosophy (general): indigenous Kalimantan religions</li> <li>[Archives catalogue]: Images: B: B-30: South-east Borneo. III Religion. A) islamic, b) traditional</li> </ul> |
|------------------|-------------------------------------------------------------------------------------------------------------------------------------------------------------------------------------------------------------------------------------------------------------------------------------------------------------------------------------------------------------------------------------------------------------------------------------------------------------------------------------------------------------------------------------------------------------------------------------------------------------------------------------------------------------------------------------|
| Туре:            | Still Image                                                                                                                                                                                                                                                                                                                                                                                                                                                                                                                                                                                                                                                                         |
| Format:          | [Format]: 8.7cm x 11.6cm<br>[Condition]: good - medium<br>[Type of support]: thin board<br>[Process]: b/w positive, paper print, gelatin-silver                                                                                                                                                                                                                                                                                                                                                                                                                                                                                                                                     |
| Relation:        | Group: B-30.63.133 Same images: B-30.63.134                                                                                                                                                                                                                                                                                                                                                                                                                                                                                                                                                                                                                                         |
| Ordering:        | Please contact us by email info@bmarchives.org                                                                                                                                                                                                                                                                                                                                                                                                                                                                                                                                                                                                                                      |
| Contact details: | Basel Mission Archives/ mission 21, Missionstrasse 21, 4003 Basel, tel. (+41<br>61 260 2232), fax: (+41 61 260 2268), info@bmarchives.org                                                                                                                                                                                                                                                                                                                                                                                                                                                                                                                                           |
| Rights:          | All the images (photographic and non- photographic) made available in this collection are the property of the Basel Mission / mission 21. The Basel Mission claims copyright on the images in their possession and requires those - both individuals and organisations - publishing any of the images, to pay a users fee.                                                                                                                                                                                                                                                                                                                                                          |