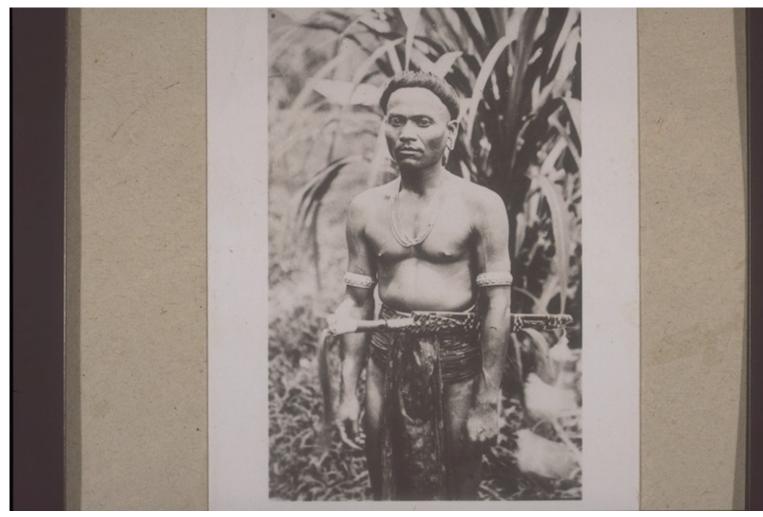

## **Basel Mission Archives**

"Eingeborner mit Mandau. "

Title: "Eingeborner mit Mandau. "

Alternate title: A native with Mandau.

**Ref. number:** B-30.62.008

**Date:** Date late: 31.12.1946

Proper date: 01.01.1924-31.12.1946

**Subject:** [Geography]: Asia {continent}: Indonesia {modern state}: Kalimantan

{region}

[Themes]: anthropology of the body: adornment

[Themes]: anthropology of the body: adornment: bracelet [Themes]: anthropology of the body: clothing: loincloth [Themes]: anthropology of the body: adornment: necklace

[Themes]: social structure and socialization: gender - age and kinship: man:

portrait m

[Themes]: special objects and materials: weapon: sword

[Archives catalogue]: Images: B: B-30: South East Borneo. Secular themes.

II.a. Natives, b. Crafts, c. Trade, traffic.