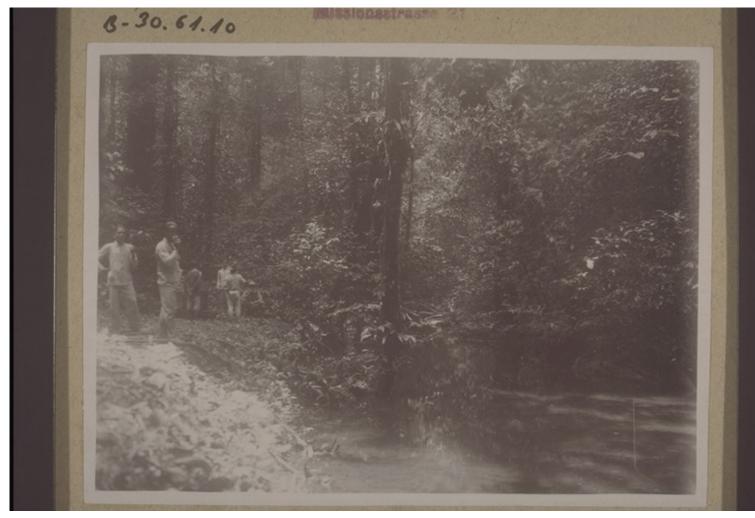

"Kurze Rast mitten im Urwald a.d. Weg nach Kolam. (Miss.Reiter). "

| Title:           | "Kurze Rast mitten im Urwald a.d. Weg nach Kolam. (Miss.Reiter). "                                                                                                                                                                                                                                                                                                                                                                                                                                                                                                                                                                                                 |
|------------------|--------------------------------------------------------------------------------------------------------------------------------------------------------------------------------------------------------------------------------------------------------------------------------------------------------------------------------------------------------------------------------------------------------------------------------------------------------------------------------------------------------------------------------------------------------------------------------------------------------------------------------------------------------------------|
| Alternate title: | A short rest in the jungle on the way to Kolam. (Rev. Reiter.).                                                                                                                                                                                                                                                                                                                                                                                                                                                                                                                                                                                                    |
| Ref. number:     | B-30.61.010                                                                                                                                                                                                                                                                                                                                                                                                                                                                                                                                                                                                                                                        |
| Date:            | Date late: 31.12.1942<br>Proper date: 01.01.1925-31.12.1942                                                                                                                                                                                                                                                                                                                                                                                                                                                                                                                                                                                                        |
| Subject:         | <pre>[Individuals]: Reiter, Hermann (Mr)<br/>[Photographers / Photo Studios]: Reiter, Hermann (Mr)<br/>[Geography]: Asia {continent}: Indonesia {modern state}: Kalimantan<br/>{region}: Kolam (place)<br/>[Themes]: environment: botany: forest: forest scene<br/>[Themes]: communication: group<br/>[Themes]: religion and philosophy (general): Christianity: missionary m<br/>[Themes]: travel and transport: infrastructure: path<br/>[Themes]: recreation - enjoyment and indulgence: rest and recreation: rest<br/>[Themes]: environment: physical environment: river<br/>[Themes]: travel and transport: travel and transport - general: traveller m</pre> |