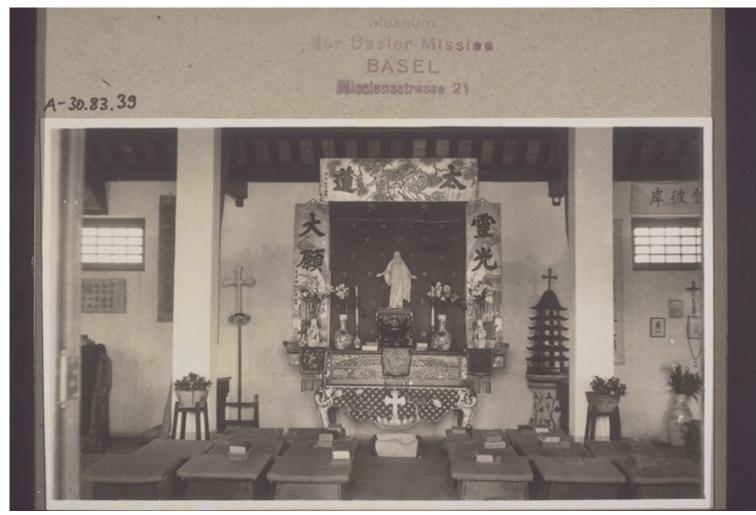

"Hauskapelle i. d. Pilgerhalle im Institut f. Buddhisten-Mission bei Hongkong (Leiter Dr. Reichelt). "

| Title:           | "Hauskapelle i. d. Pilgerhalle im Institut f. Buddhisten-Mission bei Hongkong (Leiter Dr. Reichelt). "                                                                                                                                       |
|------------------|----------------------------------------------------------------------------------------------------------------------------------------------------------------------------------------------------------------------------------------------|
| Alternate title: | House chapel in the pilgrim hall of the institute for mission among buddhists near Hong Kong (Director: Dr Reichelt).                                                                                                                        |
| Ref. number:     | A-30.83.039                                                                                                                                                                                                                                  |
| Creator:         | Thelle (Mr)                                                                                                                                                                                                                                  |
| Date:            | Date late: 31.12.1933<br>Proper date: 01.01.1928-31.12.1933<br>Acquisition year: 1933                                                                                                                                                        |
| Subject:         | <pre>[Individuals]: Jesus Christ (biblical figure)<br/>[Individuals]: Reichelt (Mr)<br/>[Individuals]: Thelle (Mr)<br/>[Photographers / Photo Studios]: Thelle (Mr)<br/>[Geography]: Asia {continent}: China {modern state}: Hong Kong</pre> |

## **Basel Mission Archives**

|                  | <ul> <li>(Xianggang) Special Administrative Region {province}: Hong Kong New Territories {district}: Tao Fung Shan {place}</li> <li>[Themes]: religion and philosophy (phenomena): sacral buildings and settings: altar</li> <li>[Themes]: religion and philosophy (general): Christianity: baptismal font</li> <li>[Themes]: religion and philosophy (general): Christianity: church</li> <li>[Themes]: religion and philosophy (general): Christianity: church</li> <li>[Themes]: religion and philosophy (general): Christianity: church</li> <li>[Themes]: architecture and settlement: types of buildings: house</li> <li>[Themes]: religion and philosophy (general): Christianity: mission</li> <li>[Themes]: religion and philosophy (phenomena): sacral buildings and settings: pagoda</li> <li>[Themes]: religion and philosophy (phenomena): religious activities: pilgrim</li> <li>[Themes]: music - art and literature: art: person - representation of</li> <li>[Archives catalogue]: Images: A: A-30: China. III. Mission a) stations, ordered alphabetically, Hong Kong, Kayin, Kitschung, Longheu, Laolung, Tschonglok, b) missionaries.</li> </ul> |
|------------------|------------------------------------------------------------------------------------------------------------------------------------------------------------------------------------------------------------------------------------------------------------------------------------------------------------------------------------------------------------------------------------------------------------------------------------------------------------------------------------------------------------------------------------------------------------------------------------------------------------------------------------------------------------------------------------------------------------------------------------------------------------------------------------------------------------------------------------------------------------------------------------------------------------------------------------------------------------------------------------------------------------------------------------------------------------------------------------------------------------------------------------------------------------------------------------------------------------------------------------------------------------------------------------------------------------------------------------------------------------------------------------------------------------------------------------------------------------------------------------------------------------------------------------------------------------------|
| Туре:            | Still Image                                                                                                                                                                                                                                                                                                                                                                                                                                                                                                                                                                                                                                                                                                                                                                                                                                                                                                                                                                                                                                                                                                                                                                                                                                                                                                                                                                                                                                                                                                                                                      |
| Format:          | [Format]: 7.6cm x 13.3cm<br>[Condition]: medium<br>[Type of support]: cardboard<br>[Process]: b/w positive, paper print, gelatin-silver                                                                                                                                                                                                                                                                                                                                                                                                                                                                                                                                                                                                                                                                                                                                                                                                                                                                                                                                                                                                                                                                                                                                                                                                                                                                                                                                                                                                                          |
| Ordering:        | Please contact us by email info@bmarchives.org                                                                                                                                                                                                                                                                                                                                                                                                                                                                                                                                                                                                                                                                                                                                                                                                                                                                                                                                                                                                                                                                                                                                                                                                                                                                                                                                                                                                                                                                                                                   |
| Contact details: | Basel Mission Archives/ mission 21, Missionstrasse 21, 4003 Basel, tel. (+41<br>61 260 2232), fax: (+41 61 260 2268), info@bmarchives.org                                                                                                                                                                                                                                                                                                                                                                                                                                                                                                                                                                                                                                                                                                                                                                                                                                                                                                                                                                                                                                                                                                                                                                                                                                                                                                                                                                                                                        |
| Rights:          | All the images (photographic and non- photographic) made available in this collection are the property of the Basel Mission / mission 21. The Basel Mission claims copyright on the images in their possession and requires those - both individuals and organisations - publishing any of the images, to pay a users fee.                                                                                                                                                                                                                                                                                                                                                                                                                                                                                                                                                                                                                                                                                                                                                                                                                                                                                                                                                                                                                                                                                                                                                                                                                                       |