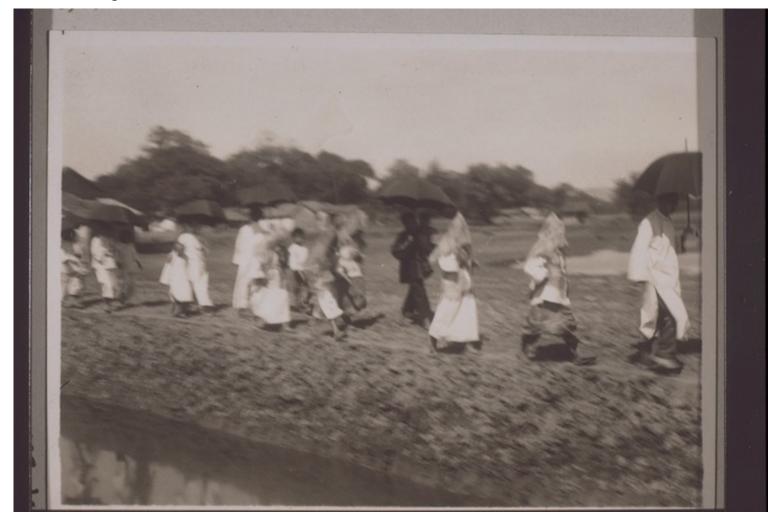

"Die Leidtragenden mit Säcken. "

| Title:           | "Die Leidtragenden mit Säcken. "                                                                                                                                                                                                                                                                                                                                                                                                                  |
|------------------|---------------------------------------------------------------------------------------------------------------------------------------------------------------------------------------------------------------------------------------------------------------------------------------------------------------------------------------------------------------------------------------------------------------------------------------------------|
| Alternate title: | The mourners with sacks.                                                                                                                                                                                                                                                                                                                                                                                                                          |
| Ref. number:     | A-30.82.080                                                                                                                                                                                                                                                                                                                                                                                                                                       |
| Creator:         | Erny, Karl Ferdinand (Mr)                                                                                                                                                                                                                                                                                                                                                                                                                         |
| Date:            | Date late: 31.12.1938<br>Proper date: 01.01.1931-31.12.1938<br>Acquisition year: 1938                                                                                                                                                                                                                                                                                                                                                             |
| Subject:         | <pre>[Individuals]: Erny, Karl Ferdinand (Mr)<br/>[Photographers / Photo Studios]: Erny, Karl Ferdinand (Mr)<br/>[Geography]: Asia {continent}: China {modern state}<br/>[Themes]: recreation - enjoyment and indulgence: festivities: ceremony:<br/>ceremonial scene<br/>[Themes]: social structure and socialization: gender - age and kinship: man:<br/>men's wear<br/>[Themes]: individual roles: individual roles - general: mourner f</pre> |