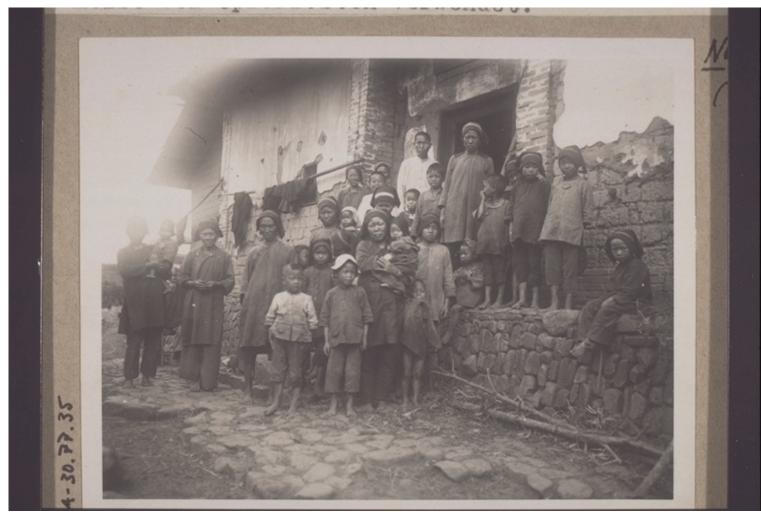

## **Basel Mission Archives**

"Die Bewohner eines Bauernhauses b. Nyenhang. "

Title: "Die Bewohner eines Bauernhauses b. Nyenhang. "

**Alternate title:** The inhabitants of a farmhouse near Nyenhang.

**Ref. number:** A-30.77.035

[Geography]: Asia {continent}: China {modern state}: Guangdong

{province}: Zijin {district}: Yuankengli {place}

[Themes]: social structure and socialization: gender - age and kinship: child:

baby

[Themes]: social structure and socialization: gender - age and kinship: child [Themes]: economy and daily life: agriculture and animal husbandry:

## **Basel Mission Archives**

farmhouse

[Themes]: communication: group

[Themes]: social structure and socialization: gender - age and kinship: man [Themes]: social structure and socialization: gender - age and kinship:

woman

[Archives catalogue]: Images: A: A-30: China. Household work, agriculture, plants, animals 7. 7.a. Ch. Krayl, secular household work and agriculture.

7.b. Ch. Krayl, secular, plants and animals.

Type: Still Image