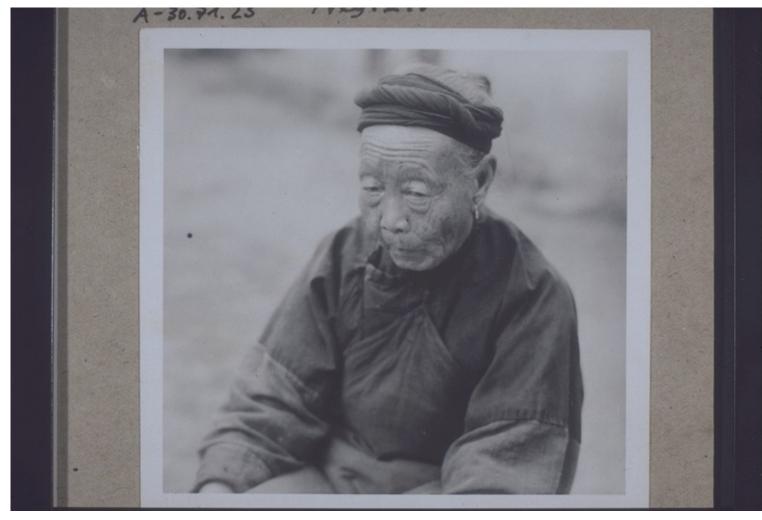

"Alte Christenfrau, die auf der Station Kayin Zuflucht gefunden hat. "

Title: "Alte Christenfrau, die auf der Station Kayin Zuflucht gefunden hat."

Alternate title: An old christian woman who has found refuge on the mission station in Kayin.

**Ref. number:** A-30.71.023

Creator: Krayl, Robert (Mr)

- Date: Date late: 31.12.1930 Proper date: 01.01.1905-31.12.1930 Acquisition year: 1931
- Subject:[Individuals]: Krayl, Robert (Mr)<br/>[Photographers / Photo Studios]: Krayl, Robert (Mr)<br/>[Geography]: Asia {continent}: China {modern state}: Guangdong<br/>{province}: Meixian {district}: Meixian {place}<br/>[Themes]: conflicts destruction and disaster: refugee f<br/>[Themes]: religion and philosophy (general): Christianity: mission station<br/>[Themes]: social structure and socialization: gender age and kinship: