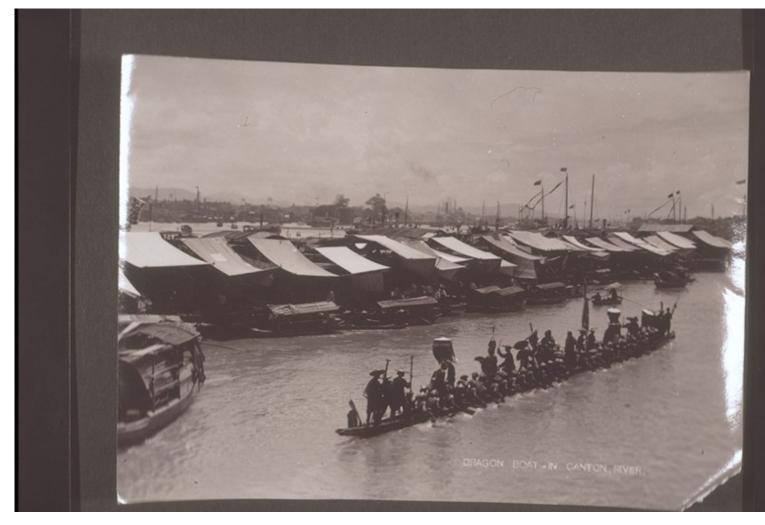

"China: Drachenboot im Kantonfluss. "

| Title:<br>Alternate title:<br>Ref. number: | "China: Drachenboot im Kantonfluss. "<br>China: dragon boat on the river in Canton.<br>A-30.10.081                                                                                                                                                                                                                                                                                                                                                                                                                                                                                                                                                                                                             |
|--------------------------------------------|----------------------------------------------------------------------------------------------------------------------------------------------------------------------------------------------------------------------------------------------------------------------------------------------------------------------------------------------------------------------------------------------------------------------------------------------------------------------------------------------------------------------------------------------------------------------------------------------------------------------------------------------------------------------------------------------------------------|
| Subject:                                   | <pre>[Geography]: Asia {continent}: China {modern state}: Guangdong<br/>{province}: Guangzhou {place}<br/>[Geography]: Asia {continent}: China {modern state}: Zhujiang (river)<br/>{other geogr names}<br/>[Themes]: travel and transport: means and types of transport: boat: canoe<br/>[Themes]: music - art and literature: art: supernatural being - representation<br/>of: dragon - representation of<br/>[Themes]: architecture and settlement: types of buildings: house<br/>[Themes]: environment: physical environment: river: river scene<br/>[Archives catalogue]: Images: A: A-30: China. Religion. Buddhism,<br/>Confusianism, Places of Veneration, Representation of Deities, Festivals.</pre> |
| Туре:                                      | Still Image                                                                                                                                                                                                                                                                                                                                                                                                                                                                                                                                                                                                                                                                                                    |