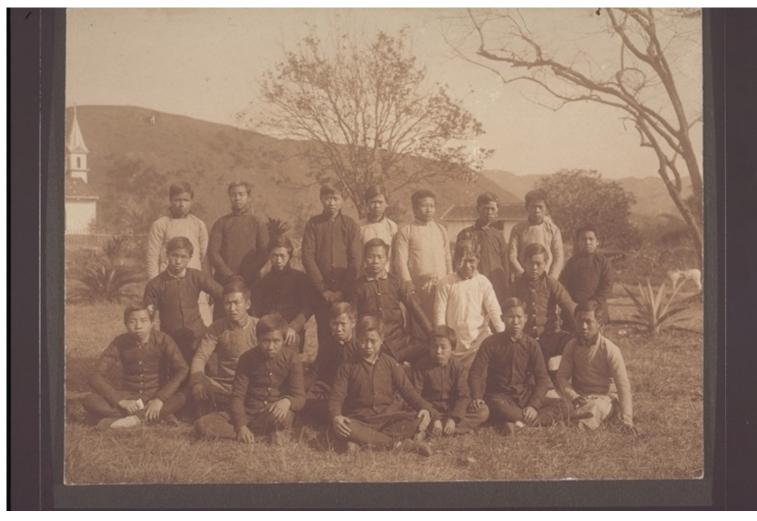

## **Basel Mission Archives**

"Schülergruppe. Len phin 1912. "

Title: "Schülergruppe. Len phin 1912. "

Alternate title: Group of pupils, Len phin, 1912.

**Ref. number:** A-30.04.047

**Creator:** Krayl, Robert (Mr)

**Date:** Proper date: 1912

Acquisition year: 1927 (?)

**Subject:** [Individuals]: Krayl, Robert (Mr)

[Photographers / Photo Studios]: Krayl, Robert (Mr)

[Geography]: Asia {continent}: China {modern state}: Guangdong

{province}: Lianping {district}: Lianping {place}

[Themes]: communication: group

[Themes]: religion and philosophy (general): Christianity: mission school

[Themes]: education: schools: pupil m

[Archives catalogue]: Images: A: A-30: China. East River District. Kutschuk,

Hoschuwan, Outstations, Lenphin.