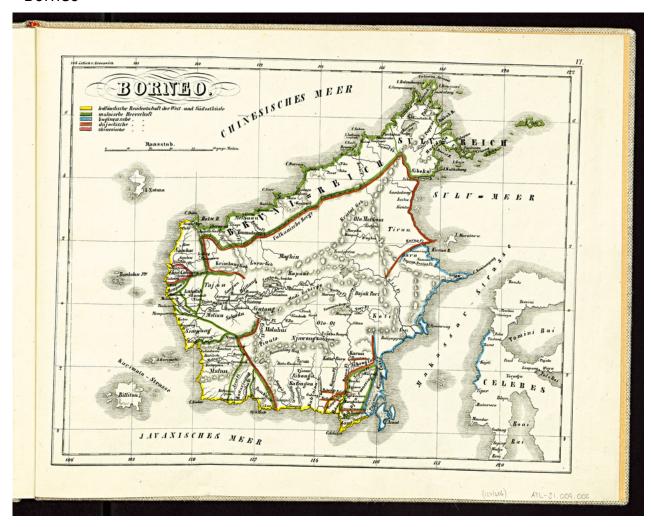

## "Borneo"

Title: "Borneo"

**Ref. number:** ATL-31.009.006

**Date:** Proper date: [ohne Angabe], 1853

**Subject:** [Geography]: Asia {continent}

[Geography]: Borneo

[Archives catalogue]: Maps and plans: ATL - Atlas collection: ATL-31: Atlas of the Rhenish Mission Society clearly representing and especially showing the

areas in which the society works, Wesel, 1853

Type: Map

**Format:** [Format]: 26cm x 33cm

[Condition]: /

[Material]: papauslauf

[Scale unit]: Geographische Meilen

**Relation:** 100205792