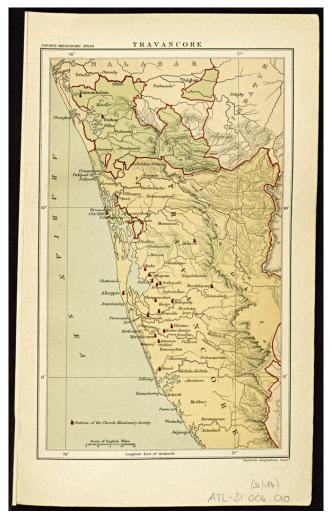

"The Church Missionary Atlas. New and enlarged Edition (the seventh). Part II. India Travancore"



| Title:       | "The Church Missionary Atlas. New and enlarged Edition (the seventh). Part<br>II. India Travancore"                                                                                 |
|--------------|-------------------------------------------------------------------------------------------------------------------------------------------------------------------------------------|
| Ref. number: | ATL-31.004.010                                                                                                                                                                      |
| Date:        | Proper date: 1887                                                                                                                                                                   |
|