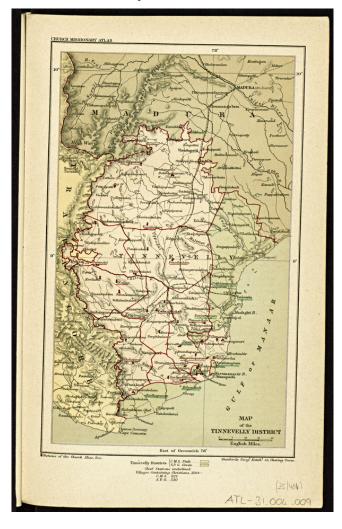

## **Basel Mission Archives**

"The Church Missionary Atlas. New and enlarged Edition (the seventh). Part II. India Map of the Tinnevelly District"

**Title:** "The Church Missionary Atlas. New and enlarged Edition (the seventh). Part

II. India Map of the Tinnevelly District"

**Ref. number:** ATL-31.004.009

**Date:** Proper date: 1887

**Subject:** [Geography]: India

[Geography]: Tinnevelly

[Archives catalogue]: Maps and plans: ATL - Atlas collection: ATL-31: ATL-31.004 - The Church Missionary Atlas. New and enlarged edition (The

seventh).

Type: Map

**Format:** [Format]: 25cm x 16cm

[Condition]: -[Material]: Papier

[Scale unit]: British Miles