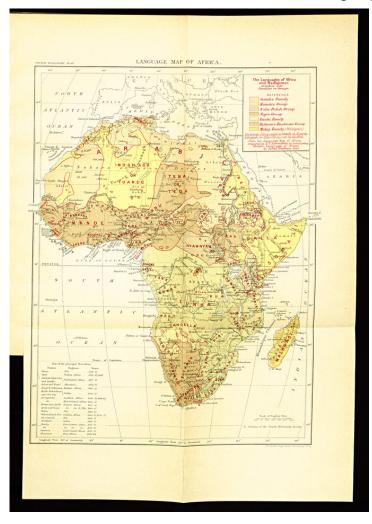

## **Basel Mission Archives**

"The Church Missionary Atlas. New and enlarged edition (The seventh). Part I. Africa, and the Mohammedan Lands of the East. Language map of Africa"

Title: "The Church Missionary Atlas. New and enlarged edition (The seventh). Part

I. Africa, and the Mohammedan Lands of the East. Language map of Africa"

**Ref. number:** ATL-31.003.002

**Date:** Proper date: 1887

**Subject:** [Geography]: Africa {continent}

[Archives catalogue]: Maps and plans: ATL - Atlas collection: ATL-31: ATL-31.003 - The Church Missionary Atlas. New and enlarged edition (The

seventh).

Type: Map

**Format:** [Format]: 36cm x 25cm

[Condition]: -[Material]: Papier

[Scale unit]: British Miles