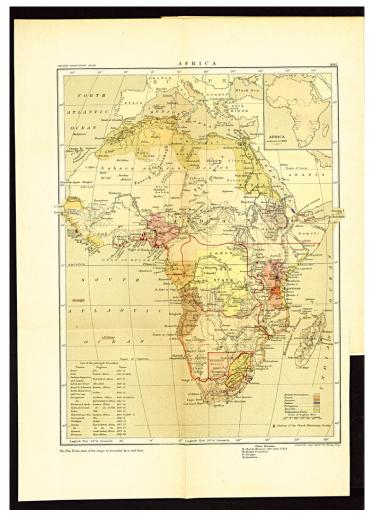

"The Church Missionary Atlas. New and enlarged edition (The seventh). Part I. Africa, and the Mohammedan Lands of the East. Africa"



| Title:       | "The Church Missionary Atlas. New and enlarged edition (The seventh). Part<br>I. Africa, and the Mohammedan Lands of the East. Africa"                                                           |
|--------------|--------------------------------------------------------------------------------------------------------------------------------------------------------------------------------------------------|
| Ref. number: | ATL-31.003.001                                                                                                                                                                                   |
| Date:        | Proper date: 1887