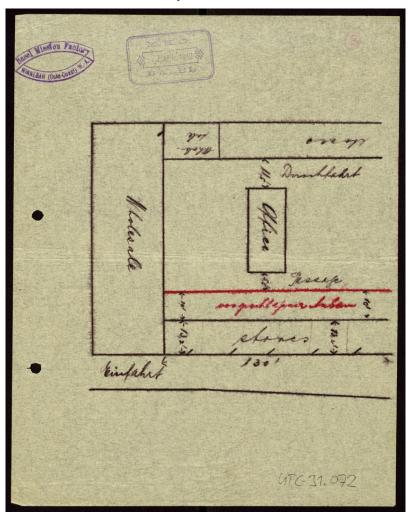

## **Basel Mission Archives**

"Basel Mission Factory Winnebah"

Title: "Basel Mission Factory Winnebah"

**Ref. number:** UTC-31.072

**Date:** Proper date: 1912

**Subject:** [Geography]: Africa {continent}: Ghana {modern state}: Ghana

[Geography]: Winnebah

[Archives catalogue]: Maps and plans: UTC: UTC-31

Type: Map

**Format:** [Format]: 26cm x 21cm

[Condition]: -! [Detail]: Haus [Material]: Papier [Relevance]: -

[Scale unit]: unbekannt