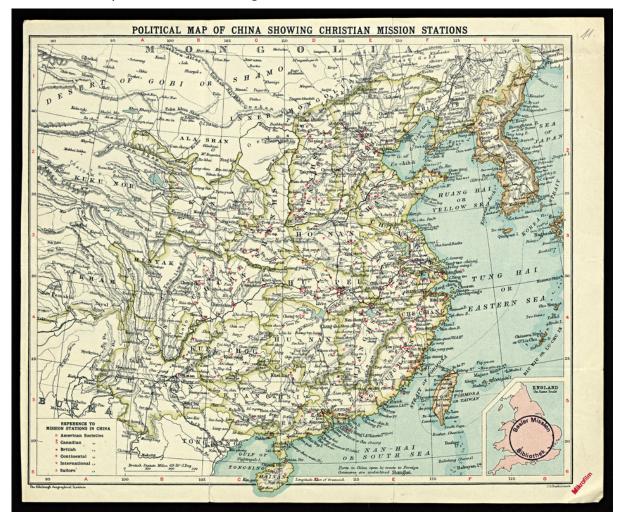

## **Basel Mission Archives**

"Political Map of China showing Christian Mission Stations"

Title: "Political Map of China showing Christian Mission Stations"

**Ref. number:** 97673

**Date:** Proper date: [Ohne Angabe]

**Subject:** [Geography]: China

[Archives catalogue]: Maps and plans: 90000er

Type: Map

**Format:** [Format]: 23cm x 27cm

[Condition]: / [Material]: Papier

[Scale unit]: British Statute Miles

**Ordering:** Please contact us by email info@bmarchives.org