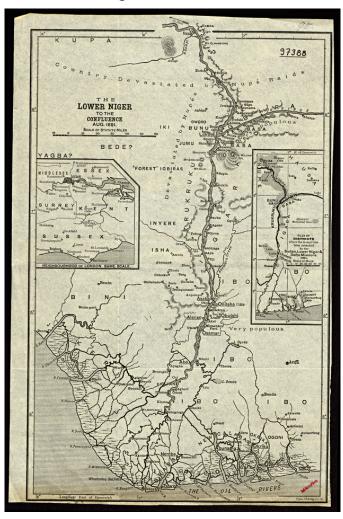

## **Basel Mission Archives**

"The Lower Niger to the Confluence"

**Title:** "The Lower Niger to the Confluence"

**Ref. number:** 97388

**Date:** Proper date: 1891

**Subject:** [Geography]: Nigeria

[Geography]: Niger (Fluss)

[Archives catalogue]: Maps and plans: 90000er

Type: Map

**Format:** [Format]: 31cm x 21cm

[Condition]: -[Material]: Papier

[Scale unit]: Statute Miles

**Ordering:** Please contact us by email info@bmarchives.org