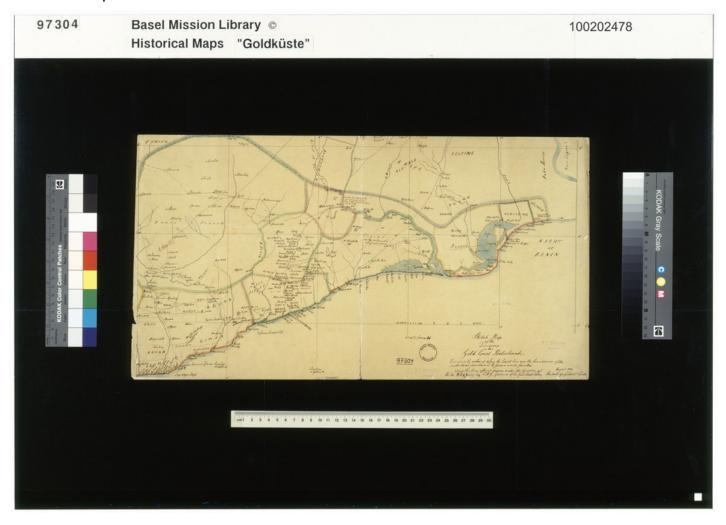

## **Basel Mission Archives**

"Sketch Map of the Divisions in the Gold Coast Protectorate"

**Title:** "Sketch Map of the Divisions in the Gold Coast Protectorate"

Ref. number: 97304

**Date:** Proper date: 1884

**Subject:** [Geography]: Goldküste

[Archives catalogue]: Maps and plans: 90000er

Type: Map

**Format:** [Format]: 55cm x 29cm

[Condition]: -!

[Material]: Halbkarton [Scale unit]: Statute Miles

**Ordering:** Please contact us by email info@bmarchives.org