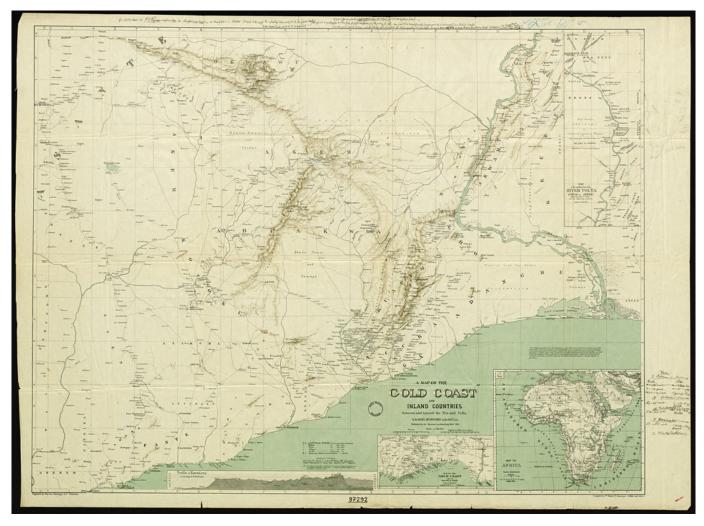

## **Basel Mission Archives**

"A Map of the Gold Coast and Inland Countries between and beyond the Pra and Volta by the Basel Missionaries on the Gold Coast, Publkished by the Missions-buchhandlung Basel 1885"

Title: "A Map of the Gold Coast and Inland Countries between and beyond the Pra

and Volta by the Basel Missionaries on the Gold Coast, Publkished by the

Missions-buchhandlung Basel 1885"

**Ref. number:** 97292