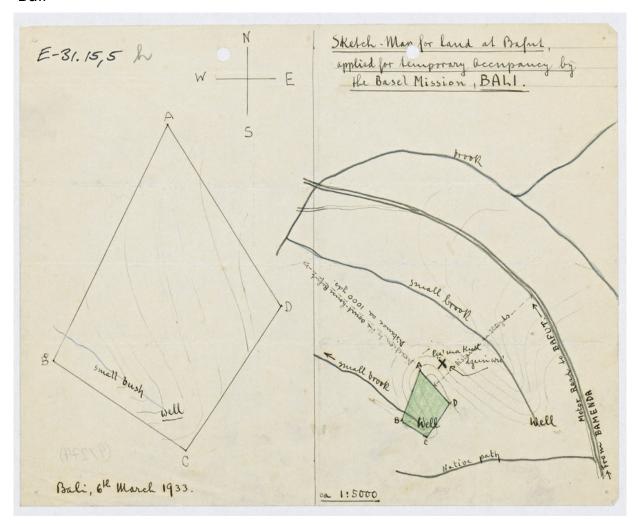

## **Basel Mission Archives**

"Sketch-Map for Land at Bafut, applied for temporary Occupancy by the Basel Mission, Bali"

Title: "Sketch-Map for Land at Bafut, applied for temporary Occupancy by the

Basel Mission, Bali"

**Ref. number:** E-31.15,5#h

Date: Date late: 1936

Proper date: 1932 - 1936

**Subject:** [Individuals]: Leimbacher, R.

[Geography]: Africa {continent}: Cameroon {modern state}: North West

Province { province}: Bafut-Tubah { region}: Bafut { place}

[Geography]: Africa {continent}: Cameroon {modern state}: North West

Province {province}: Mezam {division}: Bali {region}: Bali {place}

[Geography]: Africa {continent}: West Africa: Cameroon

[Archives catalogue]: Maps and plans: E - Cameroon maps and plans: E-31: