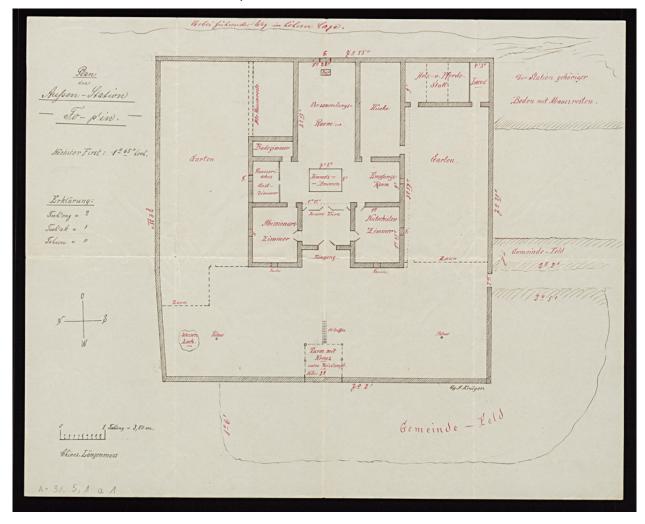

## **Basel Mission Archives**

"Plan der Aussen-Station Fo-pin "

Title: "Plan der Aussen-Station Fo-pin "

Alternate title: Plan of the outstation Fo-pin

**Ref. number:** A-031.05,01#a1

Date: Date late: 1912

Proper date: 1906 - 1912

**Subject:** [Individuals]: Mayer, S.

[Geography]: China [Geography]: Fophin

[Archives catalogue]: Maps and plans: A - China: A-031 - Maps and sketches, plans of buildings China: A-031.05 - China. Mission station plans. Fophin to

Kutschuk.: A-031.05,01 - Fophin

Type: Map

**Format:** [Format]: 26cm x 45cm

[Condition]: /