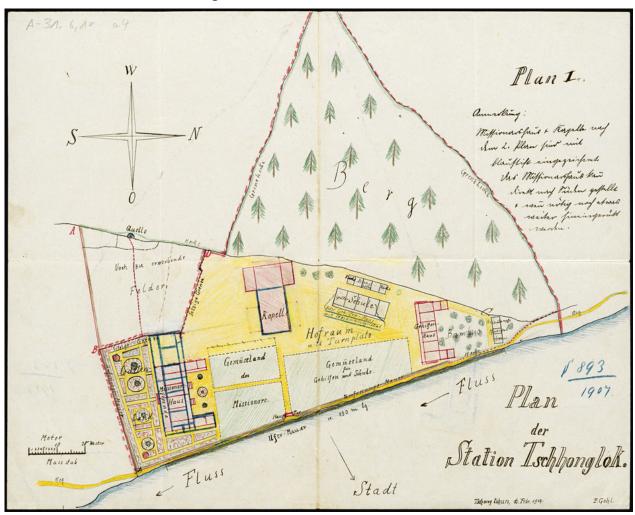

## **Basel Mission Archives**

"Plan der Station Tschhonglok. "

Title: "Plan der Station Tschhonglok."

Alternate title: Map of the Tschhonglok Station.

**Ref. number:** A-031.06,10#a 04

Date: Date late: 1911

Proper date: 1904 - 1911

**Subject:** [Individuals]: Gohl, E.

[Geography]: China [Geography]: Tschonglok

[Archives catalogue]: Maps and plans: A - China: A-031 - Maps and sketches,

plans of buildings China: A-031.06: A-031.06,10

Type: Map

**Format:** [Format]: 36cm x 45cm

[Scale]: 500 [Condition]: /

## **Basel Mission Archives**

[Detail]: Station [Material]: Papier [Relevance]: +

[Scale unit]: Kilometer

**Ordering:** Please contact us by email info@bmarchives.org

Contact details: Basel Mission Archives/ mission 21, Missionstrasse 21, 4003 Basel, tel. (+41